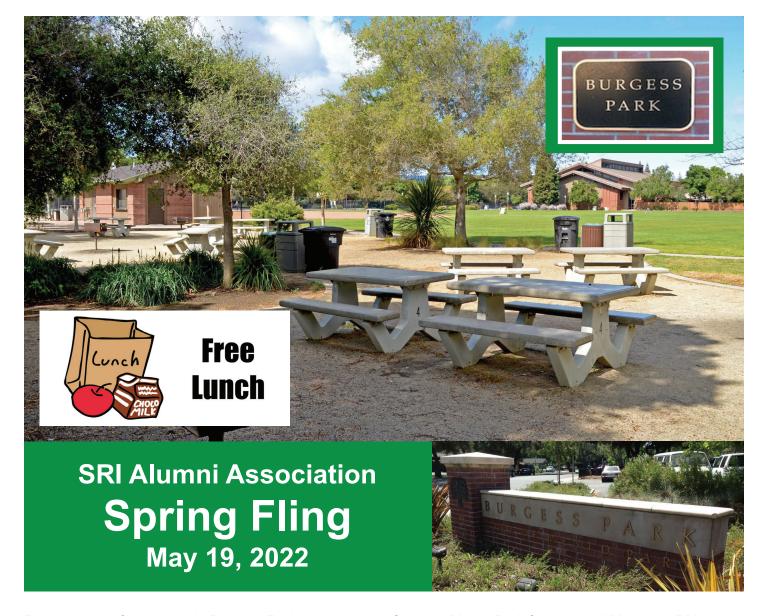

Please join us for a picnic in Burgess Park at 701 Laurel Street in Menlo Park from 11:30 AM to 2:00 PM on Thursday, May 19.

Lunch (box assortment) will be served at the main picnic table area.

Please consider inviting former SRI staff who aren't currently members of the SRI Alumni Association. Although this is a free event for all alumni and their guests, you'll still need to return the registration form below to guarantee that box lunches are available for you and your guest(s).